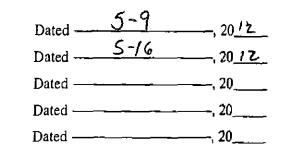

It further appears this money should have been paid to the District Attorney's office Bad Check Unit and to accommodate to the District Attorney's office, the current Circuit Clerk, Robert Harrell, Jr, on May 16, 2012, paid the District Attorney's office the \$40 00 restitution and is now asking for reimbursement from this Board for monies previously settled to the General Fund by the former Circuit Clerk

June 26, 2012

Board of Supervisors

1

Dear Amy,

I, Robert D Harrell, Jr., Circuit Clerk of Clay County Mississippi, am asking the Board to reimburse the clerk for monies paid by Bobbie Davis to county We wrote a check on May 16, 2012 to the District Attorney's Bad Check Unit for restitution owed by Mia King (case #8407) Mia King paid this money to the Circuit Clerk's Office on September 2, 2003 I have attached a copy of the check from our criminal account.

Sincerely,

Rent DHanes

Robert D Harrell, Jr Clay County Circuit Clerk Bi Japper Dur, D C

STATEMENT DATE

05/31/12

0013481684

16

For 24 hour 7 day account information call CADENCE BANK N A at 1-800-636-7622 or log on to cadencebank.com MEMBER FDIC