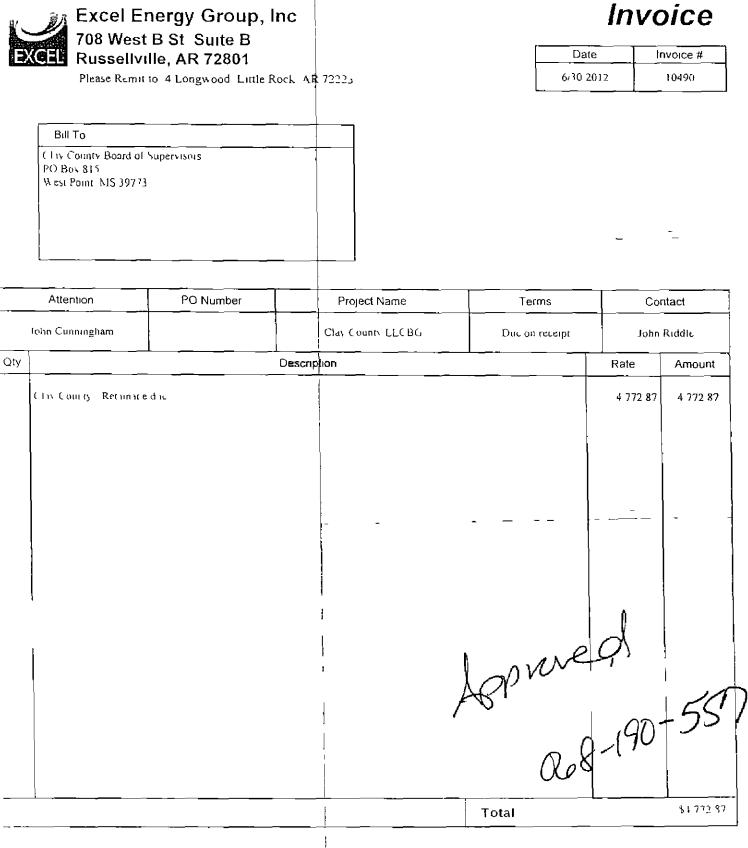

#### IN THE MATTER OF AUTHORIZING PAYMENT OF AN INVOICE TO HUNT REFINING COMPANY

There came on this day for consideration the matter of authorizing payment of an invoice to Hunt Refining Company

It appears to this Board an invoice has been presented for payment by Hunt Refining Company as attached hereto as Exhibit "A" in the amount of \$10,657 08, and the said Purchase Order No 32094 as attached hereto as Exhibit "B," was issued to Hunt Refining Company in the amount of \$10,215 00 It appears, further, to this Board that the Purchase Clerk inadvertently issued the purchase order for 4,500 00 gallons of CRS2 and, upon delivery of the CRS2, 4,655 90 gallons of CRS2 was actually received, resulting in the purchase order being insufficient to cover the said purchase

After motion by R B Davis and second by Shelton Deans, this Board doth vote unanimously to authorize the payment of the invoice attached hereto as Exhibit "A" from Hunt Refining Company in the amount of \$10,657 08

SO ORDERED, this the 28<sup>th</sup> day of June, 2012

m

ł

#### HUNT REFINING COMPANY PO Box 11407 Dept. 0611 Birmingham, AL 35246-0611

SOLD TO

۸

٠

CLAY CO BD OF SUPV (MS) P O BOX 815 WEST POINT MS 39773

SHIPPED TO (Same as SOLD TO unless otherwise indicated)

| SHIP DATE<br>06/08/12                          |                    | 5TOMER NO<br>021910-130 | ORIGIN LOC. F O B POINT<br>TUSCALOOSA<br>REFINERY |      | π | DESTINATION LOC<br>CLAY CO MS     | INVOICE DATE<br>06/[1/]2 | INVOICE NO<br>806795 |
|------------------------------------------------|--------------------|-------------------------|---------------------------------------------------|------|---|-----------------------------------|--------------------------|----------------------|
| PROJECT OR C                                   | ONTRACT NO         |                         | Trade No<br>408124                                |      |   | IS DESCRIPTION<br>30 INVOICE DATE |                          |                      |
| B Ö L<br>NUMBER                                | MANIFEST<br>NUMBER | PURCHA<br>ORDER N       |                                                   | ітем |   | QUANTITY                          | RATE                     | AMOUNT               |
| 00451085                                       | 56226              | 32094                   | CRS 2 ASPHALT                                     |      |   | 4 655 90 GALLON                   | 2 26070                  | 10 525 59            |
|                                                | FREIGHT            |                         | GHT                                               |      |   |                                   | 131 49                   |                      |
|                                                |                    |                         |                                                   |      |   |                                   |                          |                      |
|                                                |                    | 1                       |                                                   |      |   |                                   |                          |                      |
|                                                |                    |                         |                                                   |      |   |                                   |                          |                      |
|                                                |                    |                         |                                                   |      |   |                                   |                          |                      |
|                                                |                    |                         |                                                   |      |   |                                   |                          |                      |
|                                                |                    |                         |                                                   |      |   |                                   |                          |                      |
| METHOD OF TRANSPORT/CARRIER<br>PENN TANK LINES |                    |                         |                                                   | ŀ    |   | TOTAL                             | 10 657 08                |                      |