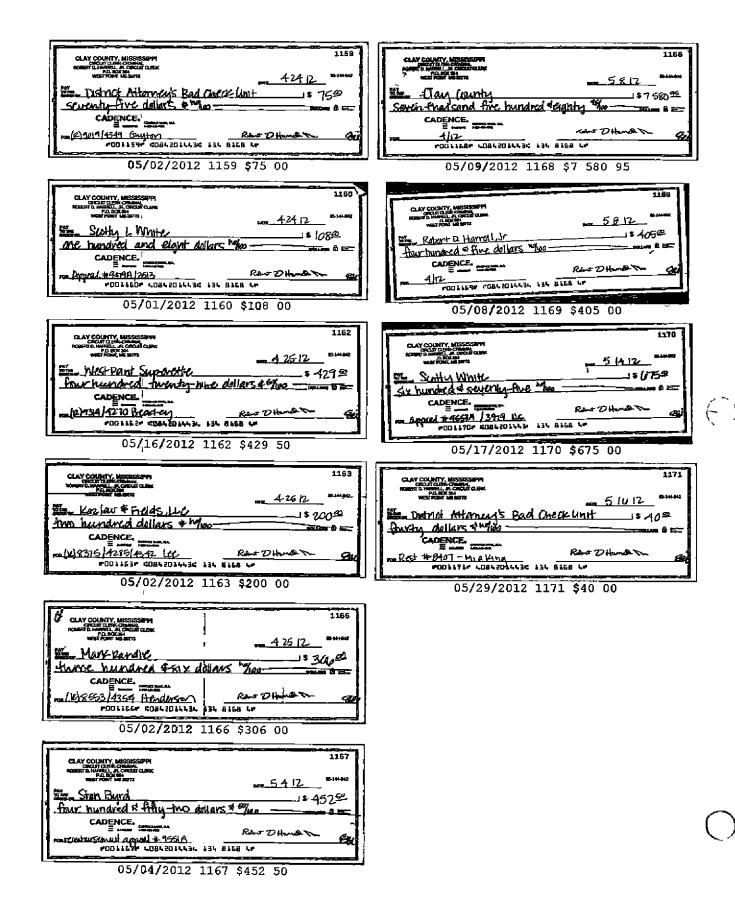

It appears to this Board on September 2, 2003 Mia King paid to the Clay County Circuit Clerk's office restruction for a bad check in the amount of \$40 00 which was later settled to the General Fund by the former Circuit Clerk, Bobbie Davis

It further appears this money should have been paid to the District Attorney's office Bad Check Unit and to accommodate to the District Attorney's office, the current Circuit Clerk, Robert Harrell, Jr, on May 16, 2012, paid the District Attorney's office the \$40 00 restitution and is now asking for reimbursement from this Board for monies previously settled to the General Fund by the former Circuit Clerk

June 26, 2012

Board of Supervisors

1

Dear Amy,

I, Robert D Harrell, Jr., Circuit Clerk of Clay County Mississippi, am asking the Board to reimburse the clerk for monies paid by Bobbie Davis to county We wrote a check on May 16, 2012 to the District Attorney's Bad Check Unit for restitution owed by Mia King (case #8407) Mia King paid this money to the Circuit Clerk's Office on September 2, 2003 I have attached a copy of the check from our criminal account.