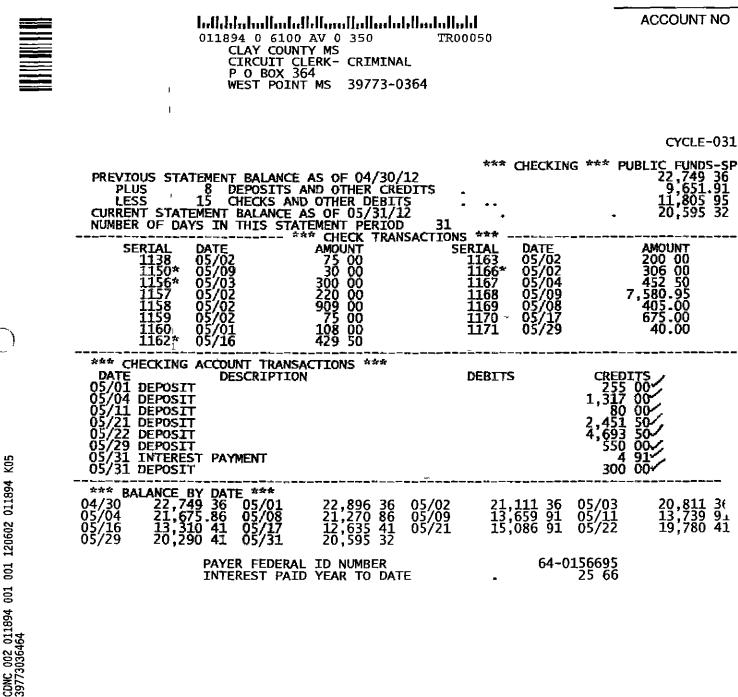

### IN THE MATTER OF REIMBURSING THE CIRCUIT CLERK FOR RESTITUTION SETTLED PREVIOUSLY TO THE GENERAL FUND

There came on this day for consideration the matter of reimbursing the Circuit Clerk for restitution settled previously to the General Fund

It appears to this Board on September 2, 2003 Mia King paid to the Clay County Circuit Clerk's office restruction for a bad check in the amount of \$40 00 which was later settled to the General Fund by the former Circuit Clerk, Bobbie Davis

It further appears this money should have been paid to the District Attorney's office Bad Check Unit and to accommodate to the District Attorney's office, the current Circuit Clerk, Robert Harrell, Jr, on May 16, 2012, paid the District Attorney's office the \$40 00 restitution and is now asking for reimbursement from this Board for monies previously settled to the General Fund by the former Circuit Clerk

After motion by Shelton Deanes and second by R B Davis this Board doth vote unanimously to authorize the said reimbursement to the Circuit Clerk Robert Harrell Jr, in the amount of \$40 00 from the General Fund for restitution previously settled

SO ORDERED this the 28th day of June, 2012

Like Q

I

<del>10</del> ( i 1 2/3 e, AY COUNTY CIRCUIT CLERK **ROBERT D. HARRELL, JR** 

POST OFFICE BOX 364 WEST POINT MS 39773 TELEPHONE (662) 494-3384 FACSIMILE (662) 495-2057

June 26, 2012

Board of Supervisors

1

Dear Amy,

I, Robert D Harrell, Jr., Circuit Clerk of Clay County Mississippi, am asking the Board to reimburse the clerk for monies paid by Bobbie Davis to county We wrote a check on May 16, 2012 to the District Attorney's Bad Check Unit for restitution owed by Mia King (case #8407) Mia King paid this money to the Circuit Clerk's Office on September 2, 2003 I have attached a copy of the check from our criminal account.

Sincerely,

Rent DHanes

Robert D Harrell, Jr Clay County Circuit Clerk Bi Japper Dur, D C

STATEMENT DATE

05/31/12

0013481684

16

For 24 hour 7 day account information call CADENCE BANK N A at 1-800-636-7622 or log on to cadencebank.com MEMBER FDIC

See reverse side for important information

1894 Ξ

ļ

<u>5</u> 50

CONC

CADENCE

Temp-Return Service Requested

17 North 20th Street, Birmingham, AL 35203