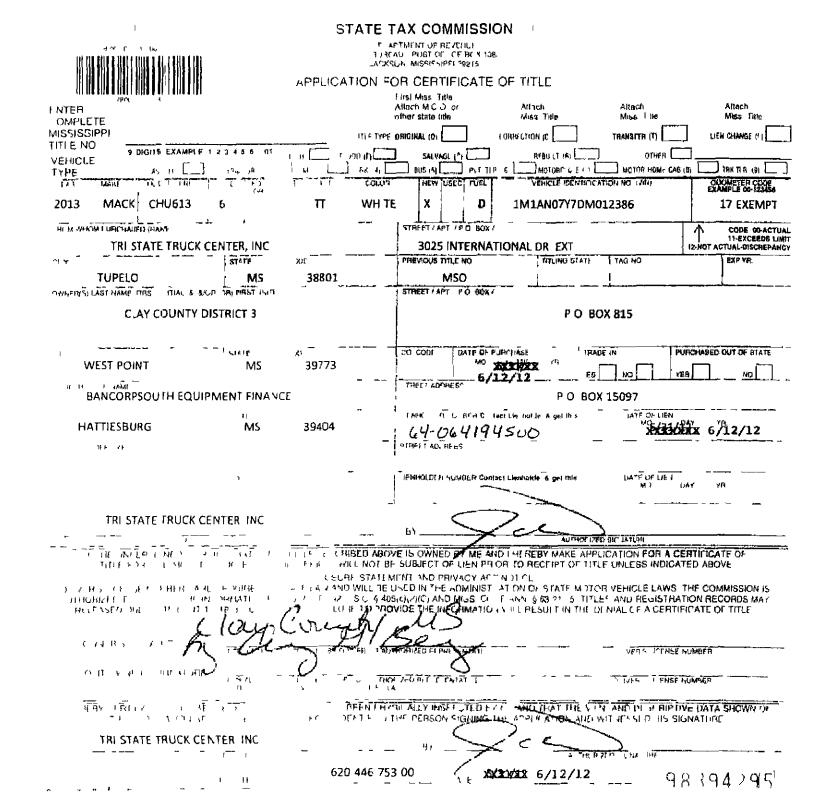

e a tig can be issued (Initial application only)
- 4 The tags on all vehicles that and stick a doct of taken, at capser doe should be returned to this office immediately. All returned ages should be accompanied with a letter of explanation that should contain the VIN number affected of the again and in another tasks of the vehicle. You may not prace an ord og on anow, chick or switch tags
- 5 All motor vehicles that the issued T X Expirit Government tigs must comply with Sections 25-1-87, 27-19-27 and 27-19-59 Mississippi Code of 1972, Annotated
- 6 If you need to order idditional applicant is a 1 x1 carpt Government Tags of have any questions regarding this form ple second et die Motel. Vehicle Licensing Division at (601) 923-7144 of 1 x inquires to (601) 923-7137 or (601) 923-7154

151



5

Т

NO \_\_\_\_\_

### IN THE MATTER OF REINSTATING HOMESTEAD FOR GWENDOLYN D BROWN AND CHARLIE L BROWN

There came on this day for consideration the matter of reinstating homestead for Gwendolyn D Brown and Charlie L Brown

It appears to this Board that a Notice of Reinstatement of Homestead Exemption has been received from the Mississippi Department of Revenue for the period of 2009 on Gwendolyn D Brown and Charlie L Brown as attached hereto as Exhibit "A"

After motion by Lynn Horton and second by Shelton Deanes, this Board doth vote unanimously to approve and accept the said Notice of Reinstatement of Homestead Exemption as received from the Mississippi Department of Revenue for Gwendolyn D Brown and Charlie L Brown as attached hereto as Exhibit "A"

SO ORDERED, on this 28th day of