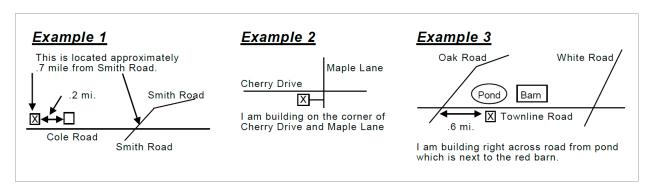

In the section below, please sketch the approximate location of the new structure. For your convenience, please refer to the following examples.