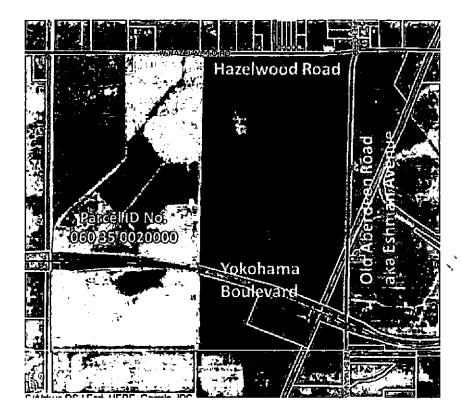

(Exhibit "E")

AUTHORIZE AND APPROVE TO PAY THE COUNTY'S MATCHING PORTION ON THE YOKOHAMA BLVD SEWER EXTENSION LINE PROJECT IN THE AMOUNT OF \$16,564.00.

Supervisor Lummus moved to authorize and approve to pay Request No. 3 for the County's Matching portion on the Yokohama BLVD Sewer Extension Line Project in the amount of \$16,564.00