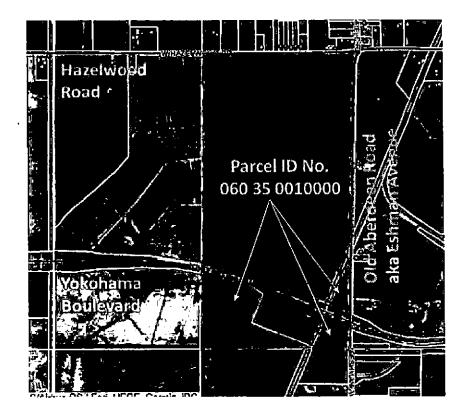

(Exhibit "E")

AUTHORIZE AND APPROVE TO PAY THE COUNTY'S MATCHING PORTION ON THE YOKOHAMA BLVD SEWER EXTENSION LINE PROJECT IN THE AMOUNT OF \$16,564.00.

Supervisor Lummus moved to authorize and approve to pay Request No. 3 for the County's Matching portion on the Yokohama BLVD Sewer Extension Line Project in the amount of \$16,564.00