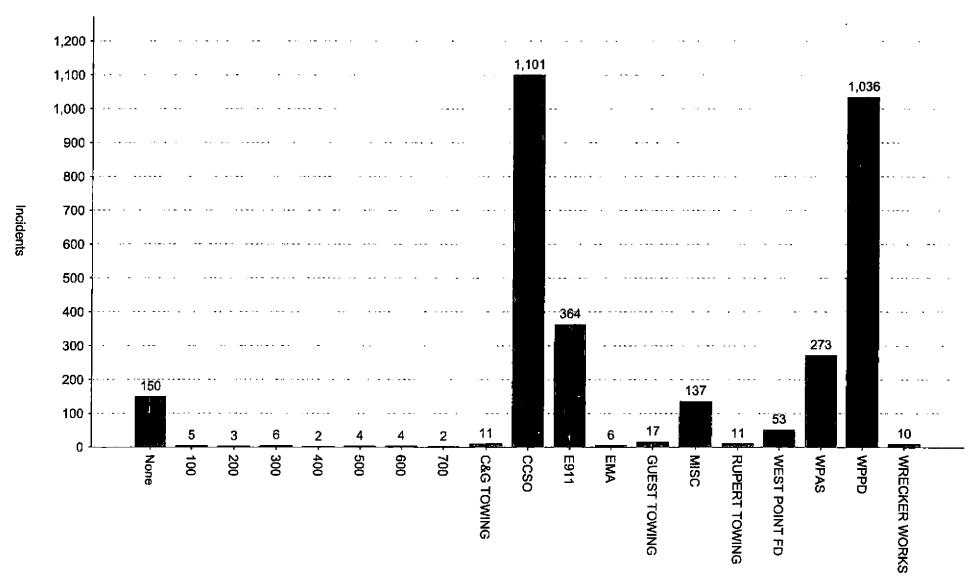

The motion was seconded by Supervisor Davis.

(Exhibit "F")

AUTHORIZE AND APPROVE THE MONTHLY DEPARTMENTAL REPORTS BOTH THOSE PRESENTD AND THOSE SUBMITTED.

Supervisor Lummus moved to authorize and approve the monthly departmental reports both those presented and those submitted. Those presented were those of Beth Cummings, DHS Director, B J McClenton, Volunteer Fire Coordinator, Torrey Williams, EMA Director and E911 Coordinator, and Amy G. Berry, Chancery Clerk. Those reports submitted in writing were those of Porsha Lee, Tax Assessor/Collector and Treva Hodge, Personnel Manager and I/T Director.