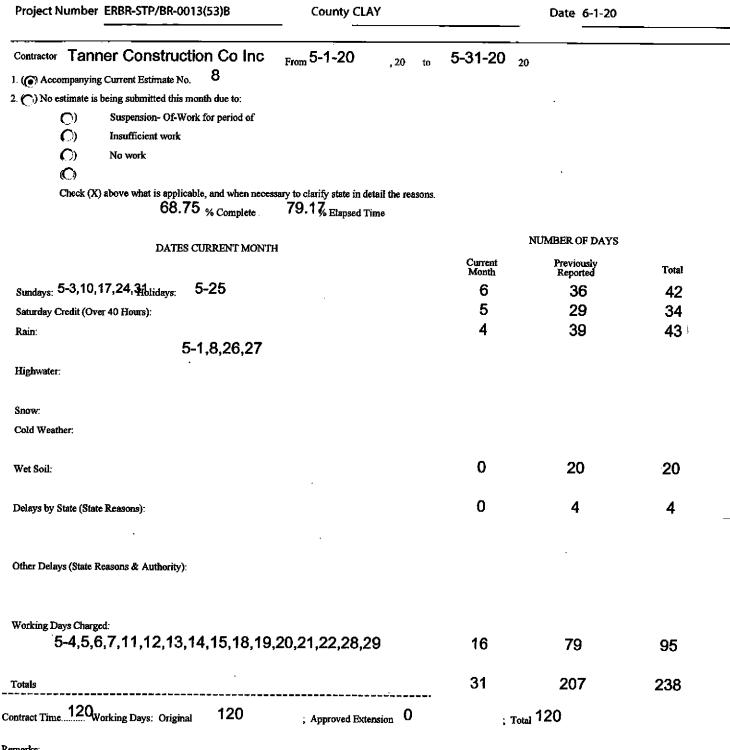

ERBR-STP/BR-0013(53)B ESTIMATE NO. 8 CLAY COUNTY

#### CONTRACT AMT: \$1,552,813.60

#### % COMPLETE: 68.75

| FROM: | 5-1-20 TO 5-31-20 |
|-------|-------------------|
| FILE: | canecreekbr.est   |

| PAGE 1 |  |
|--------|--|
|--------|--|

.

| DESCRIPTION       | CONTRACT<br>QUANTITY | ALLOWED<br>TO DATE | UNIT  | UNIT<br>PRICE | AMOUNT   |
|-------------------|----------------------|--------------------|-------|---------------|----------|
| MOBILIZATION      | L.S.                 | 100.000            | т. с  | 75000.00      | 75000.00 |
| CLEARING & GRUB   | L.S.                 |                    | L.S.  |               |          |
| REMOVAL OF BR     | 1.000                | 1.000              | UN UN | 95000.00      |          |
| UNCL. EXC.        | 2930.000             |                    | CY    | 7.20          | 3600.00  |
| BORROW EXC        | 8808.000             |                    | CY    | 10.30         |          |
| GRANULAR MATERIAL | 2782.000             | 0.000              | CY    | 32.70         | 0.00     |
| MSC               | 3151.000             | 0.000              | SY    | 1.20          | 0.00     |
| HOT MIX ASPHALT   | 483.000              | 0.000              | TON   | 112.45        | 0.00     |
| PRIME COAT        | 945.000              | 0.000              | GAL   | 5.25          | 0.00     |
| RUMBLE STRIPE     | 0:379                | 0.000              | MI    | 500.00        | 0.00     |
| 36"REIN CONC PIPE | 32.000               |                    | LF    | 125.00        | 0.00     |
| 36"FES            | 2.000                | 0.000              | EA    | 1650.00       | 0.00     |
| TARD RAIL W BEAM  | 275.000              | 0.000              | LF    | 21.90         | 0.00     |
| ARD RAIL BR END   | 4.000                | 0.000              | EA    | 2590.00       | 0.00     |
| ARD RAIL DR LIND  | 4.000                | 0.000              | EA    | 2780.00       | 0.00     |
| ROW MARKERS       | 16.000               | 0.000              | EA    | 175.00        | 0.00     |
| MAINT OF TRAFFIC  | L.S.                 | 68.740             | L.S.  | 3000.00       | 2062.20  |
| ADDIT CONST SIGNS | 0.000                | 0.000              | SF    | 10.00         | 0.00     |
| 4" EDGE STRIPE    | 0.500                | 0.000              | MI    | 3000.00       | 0.00     |
| 4" SKIP YELLOW    | 0.214                | 0.000              | MI    | 1500.00       | 0.00     |
| 4" CONT YELLOW    | 1510.000             | 0.000              | LF    | 1.00          | 0.00     |
| RAISED MARKERS    | 24.000               | 0.000              | EA    | 7.00          | 0.00     |
| WARNING SIGN      | 1.000                | 0.000              | EA    | 150.00        | 0.00     |
| OBJECT MARKERS    | 4.000                | 0.000              | EA    | 115.00        | 0.00     |
| AGR LIMESTONE     | 3.000                | 0.000              | TON   | 100.00        | 0.00     |
| COMM FERTILIZER   | 2.250                | 0.000              | TON   | 500.00        | 0.00     |
| AMM NITRATE       | 1.500                | 0.000              | TON   | 1600.00       | 0.00     |
| SEEDING           | 3.000                | 0.000              | AC    | 900.00        | 0.00     |
| MULCH             | 6.000                | 0.000              | TON   | 200.00        | 0.00     |
| SOLID SODDING     | 100.000              | 0.000              | SY    | 10.00         | 0.00     |
| SILT FENCE        | 2000.000             | 2000.000           | LF    | 3.50          |          |
| WATTLES 20"       | 120.000              | 0.000              | LF    | 8.00          | 0.00     |
| LOOSE RIPRAP 100# | 50.000               | 0.000              | TON   | 54.25         | 0.00     |