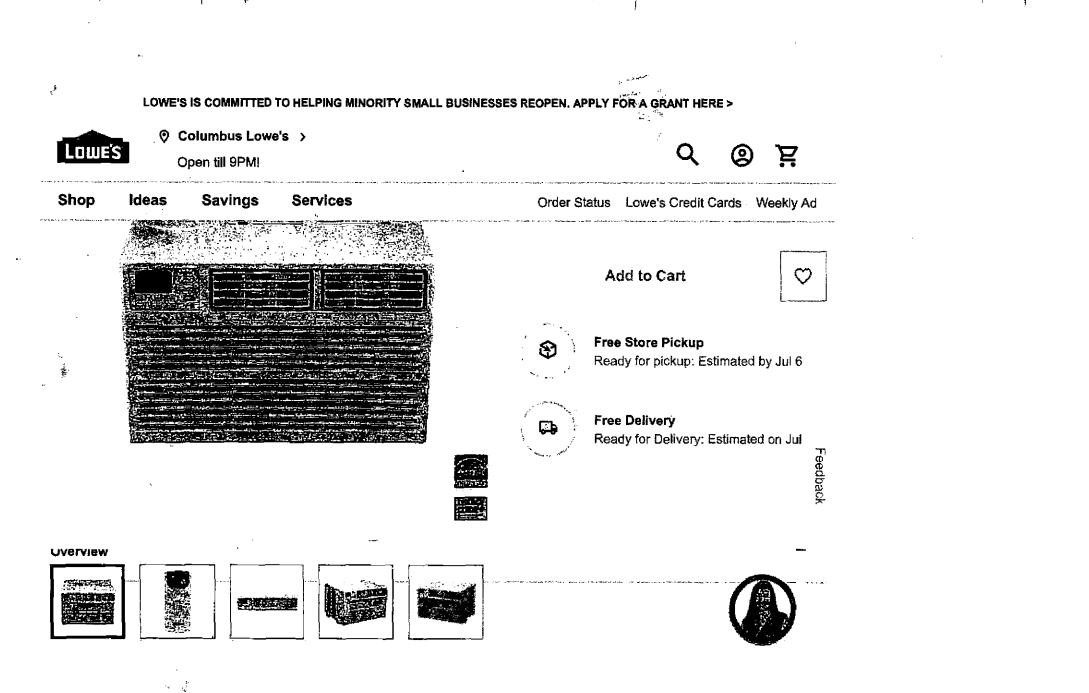

# EXHIBIT G

ŝ

- ٦

\_ 1

volutioners devalutions of Lowes.com

6466

https://www.lowes.com/pd/Whirlpool-1400-sq-ft-Window-Air-Conditioner-230-Volt-22000-BTU-ENERGY-STAR/1000777230

#### LOWE'S IS COMMITTED TO HELPING MINORITY SMALL BUSINESSES REOPEN. APPLY FOR A GRANT HERE >

| Lowes | 5     | Columbus Lowe | 's >     | ۹                | 2 | Ĕ         |  |
|-------|-------|---------------|----------|------------------|---|-----------|--|
| Shop  | ideas | Savings       | Services | Lowe's Credit Ca |   | Weekly Ad |  |

Heating & Cooling / Alr Conditioners & Fans / Room Air Conditioners / Window Alr Conditioners

\$600.49 2 Kitchen \*\*\*

View Q&A

Whirlpool 1400-sq ft Window Air Conditioner (230 Volt; 22000-BTU) ENERGY STAR Feedback

Item #1289267 Model #WHAW222BW

- · Easy to install and operate
- · Equipped with a programmable 24-hour on/off timer, you can customize cooling time to fit your...
- 3 cooling speeds, Eco mode, and Sleep mode all give you the flexibility you need to keeping and ...