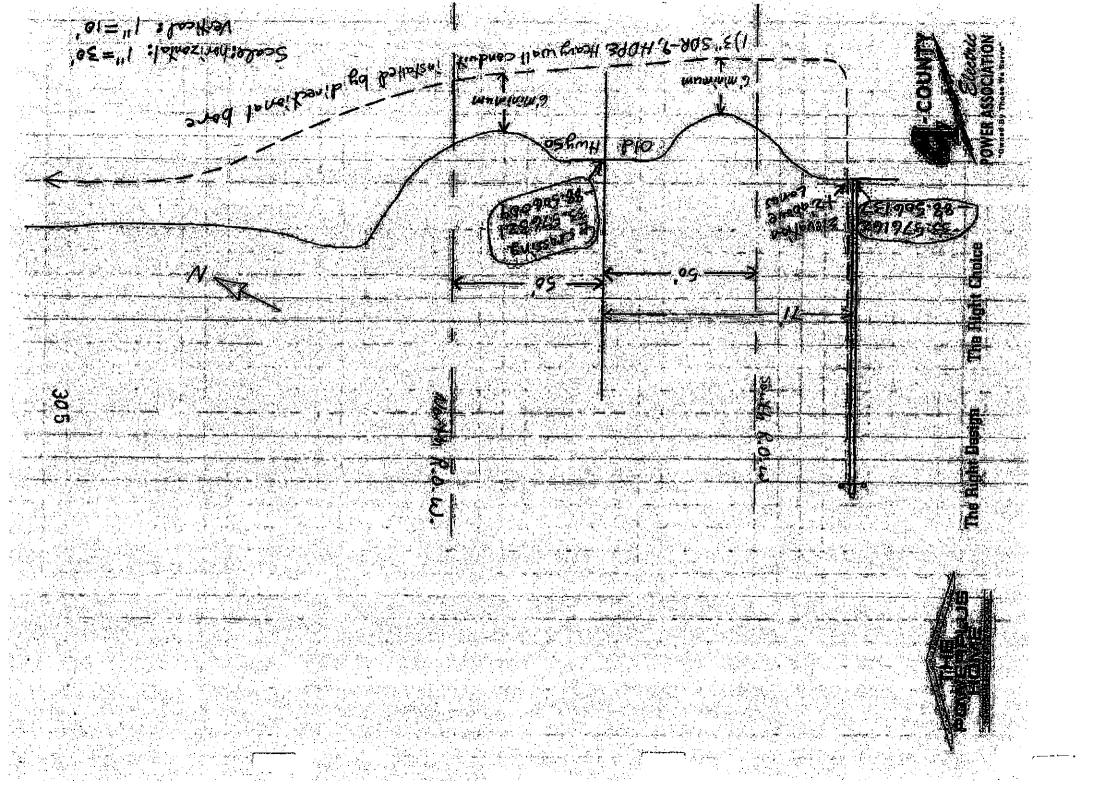

#### AUTHORIZE AND APPROVE A UTILITY PERMIT

Supervisor Horton moved to authorize and approve the utility permit of Four County Power Association located on Old Highway 50.

The motion was seconded by Supervisor Davis.

(Exhibit "B")