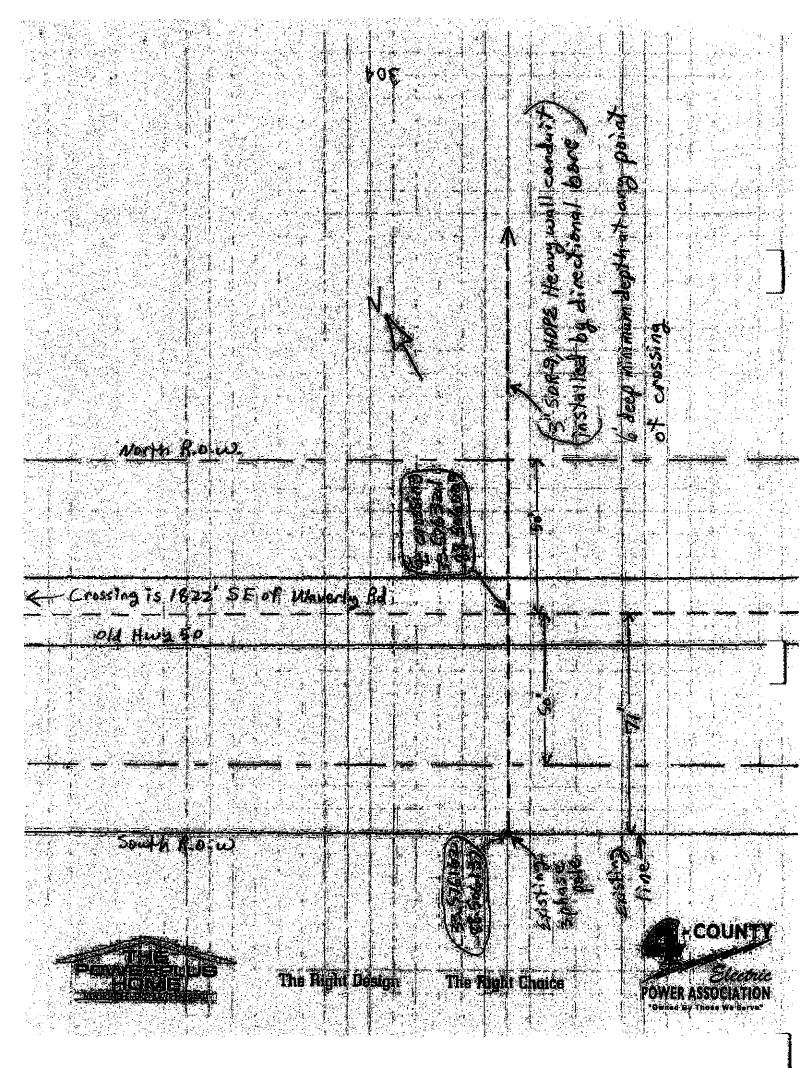

#### AUTHORIZE AND APPROVE A UTILITY PERMIT

Supervisor Horton moved to authorize and approve the utility permit of Four County Power Association located on Old Highway 50.

The motion was seconded by Supervisor Davis.

(Exhibit "B")